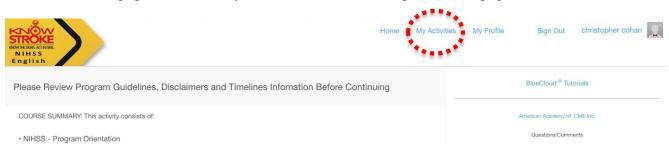

4. When the page opens, *Register* on the site (you must register to perform the test).

5. On the next page, select the **My Activities tab** at the top left of the page.

6. When the next page opens, select the link under **assigned** in blue at the top: <u>y - NINDS-001-</u> <u>NIH Stroke Scale - English - Certification A</u>