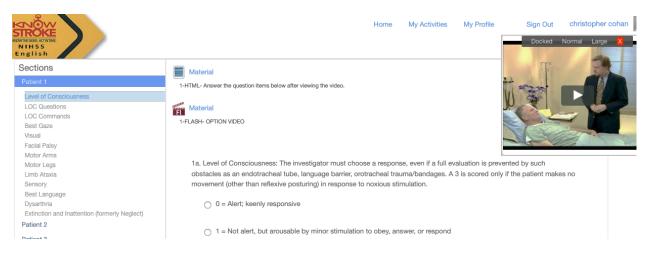

8. Finally, proceed to patient 1, play the video on the right to display the patient's response, and score the response on the form. Click the **Blue Arrow** on the right to proceed to the next item to test. There are 6 patients that demonstrate different levels of deficits. You can practice on as many as you desire. It is not necessary to complete the certification unless you wish to be certified.