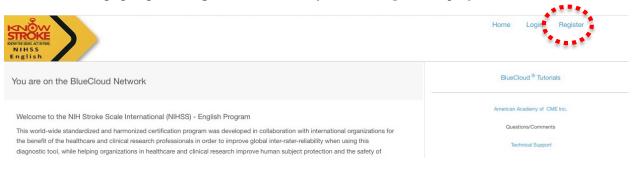

4. When the page opens, *Register* on the site (you must register to perform the test).

5. On the next page, select the **My Activities tab** at the top left of the page.

6. When the next page opens, select the link under **assigned** in blue at the top: <u>y - NINDS-001-</u> <u>NIH Stroke Scale - English - Certification A</u>